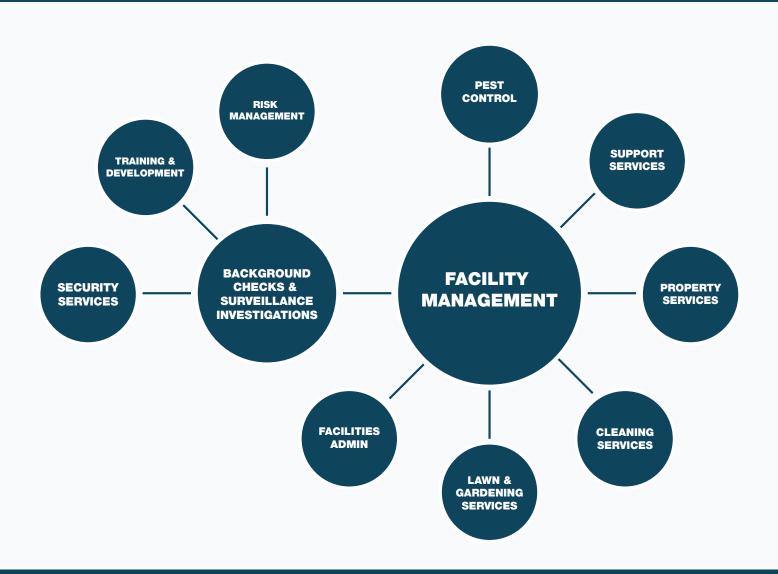

### **Our Services**

The Allied Services approach to facility managment combines all support services into an integrated solution. By bundling services we are able to reduce overheads and allocate resources more efficiently, providing the best sollutions for you and your business.

# Facility Management

The Allied Services approach to FM combines all support services into an integrated solution. By bundling services we are able to reduce overheads and allocate resources more efficiently.

# Facility Management EN SERVICES AUSTRALIA

The costs of managing a facility are constantly increasing yet the pressure to provide high quality services and products for less never changes. Allied Services Australia seeks to maximise the value for what you pay.

The Allied Services approach to FM combines all support services into an integrated solution. By bundling services we are able to reduce overheads and allocate resources more efficiently.

Duplications often occur when a business employs a security company, maintenance and cleaning contractor, for example. These individuals lack the incentive to work together or share information. Allied's integrated approach integrates these services working together as a single team, improving efficiency and effectiveness delivering quality of standards and service.